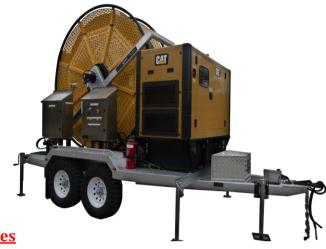

## Bore Boss -BBR600HD

The safest and most productive method on the market to obtain ground water from unequipped or unpowered or un-powered Bores. When productivity and safety is critical to your business outcomes, it is vital to invest in the right piece of equipment to do the job quick, safe and effective for you.

The Bore Boss BBR600HD has been designed for you to work safe and smart in remote locations. Fully equipped to meet your demand at the push of a button, the BBR600HD allows you to safely achieve in minutes what used to take hours.

## **Features**

- Purpose built heavy duty trailer
- Rugged all terrain wheels and tyres
- Hydraulic motor driven with sensitive lever controls
- Suits **33Kva to 65Kva** 3 phase power plants
- Extended fuel tanks available
- Can accommodate up to 110mm poly or 10"Layflat
- Adaptable for poly and lay flat hose