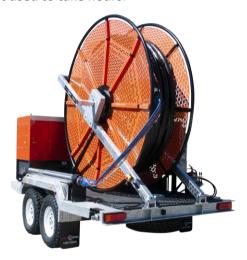

## Bore Boss -BBR600HD

The safest and most productive method on the market to obtain ground water from unequipped or unpowered or un-powered Bores. When productivity and safety is critical to your business outcomes, it is vital to invest in the right piece of equipment to do the job quick, safe and effective for you.

The Bore Boss BBR600HD has been designed for you to work safe and smart in remote locations. Fully equipped to meet your demand at the push of a button, the BBR600HD allows you to safely achieve in minutes what used to take hours.

## **Features**

- Purpose built heavy duty trailer
- Rugged all terrain wheels and tyres
- Hydraulic motor driven with sensitive lever controls
- Suits **33Kva to 65Kva** 3 phase power plants
- Extended fuel tanks available
- Can accommodate up to 110mm poly or 10"Layflat
- Adaptable for poly and lay flat hose