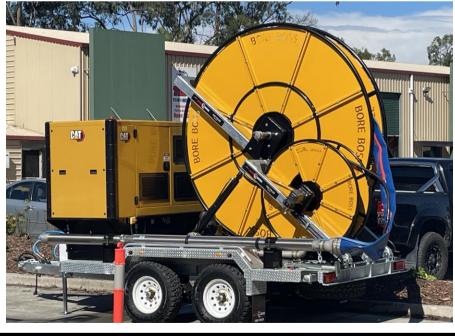

## Bore Boss -BBR600HD

The safest and most productive method on the market to obtain ground water from unequipped or unpowered or un-powered Bores. When productivity and safety is critical to your business outcomes, it is vital to invest in the right piece of equipment to do the job quick, safe and effective for you.

The Bore Boss BBR600HD has been designed for you to work safe and smart in remote locations. Fully equipped to meet your demand at the push of a button, the BBR600HD allows you to safely achieve in minutes what used to take hours.

## **Features**

- Purpose built heavy duty trailer
- Rugged all terrain wheels and tyres
- Hydraulic motor driven with sensitive lever controls
- Suits **33Kva to 65Kva** 3 phase power plants
- Extended fuel tanks available
- Can accommodate up to 110mm poly or 10"Layflat
- Adaptable for poly and lay flat hose